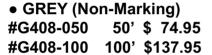

#### 6.000 PSI - 2 WIRE

• BLACK #B608-050 50' \$ 79.95 #B608-100 100' \$142.95

• GREY (Non-Marking) #G608-050 50' \$ 84.95 #G608-100 100' \$147.95

• Blue #BL608-050 50' \$ 84.95 #BL608-100 100' \$147.95

**NOTE: NON-MARKING HOSE** - Contrary to what some may advertise there is only one color hose in the industry that is a 'true' non-marking hose and that is grey.