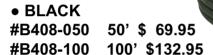

#### 6.000 PSI - 2 WIRE

• BLACK #B608-050 50' \$ 79.95 #B608-100 100' \$142.95

• GREY (Non-Marking) #G608-050 50' \$ 84.95 #G608-100 100' \$147.95

• Blue #BL608-050 50' \$ 84.95 #BL608-100 100' \$147.95

**NOTE: NON-MARKING HOSE** - Contrary to what some may advertise there is only one color hose in the industry that is a 'true' non-marking hose and that is grey.